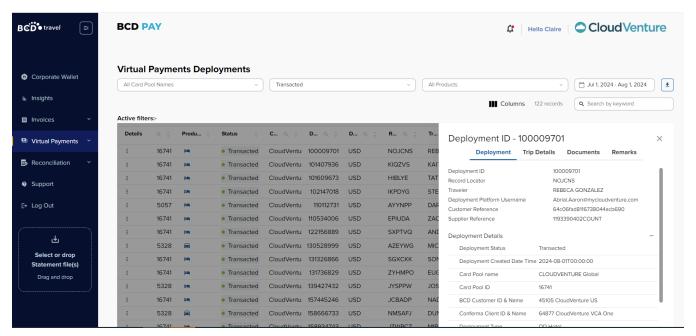

### 4. (Virtual Payments) Deployment/transaction & trip details, invoices, and remarks now available

| Feature type    | Product enhancement                                                                               |  |
|-----------------|---------------------------------------------------------------------------------------------------|--|
| Feature Summary | Users can now view:                                                                               |  |
|                 | Deployment & transaction details about the virtual credit card                                    |  |
|                 | BCD trip details of the matched trip,<br>including any other trip segments                        |  |
|                 | <ul> <li>Invoice document or folio for VPA+ clients, if<br/>received from the supplier</li> </ul> |  |
|                 | Remarks or reportable data fields for the<br>VPA deployment                                       |  |
| Scope           | Global                                                                                            |  |
| Availability    | All active VPA/VPA+ clients                                                                       |  |

#### The details tab contains 4 tabs

### 5. (Virtual Payments) Virtual Credit Card (VCC) status is now available

| Feature type    | Product enhancement                                                                                                                                       |
|-----------------|-----------------------------------------------------------------------------------------------------------------------------------------------------------|
| Feature Summary | The deployment or VCC status has been enhanced now to show if a VCC has been charged (i.e. Transacted) or is past the deployment end date (i.e. Expired). |
| Scope           | Global                                                                                                                                                    |
| Availability    | All active VPA/VPA+ clients                                                                                                                               |

#### The are three deployment status options:

- Deployed Active deployments that can be charged
- Transacted Deployments that have been charged by the supplier
- Expired Inactive deployments with an end date in the past and can no longer be charged