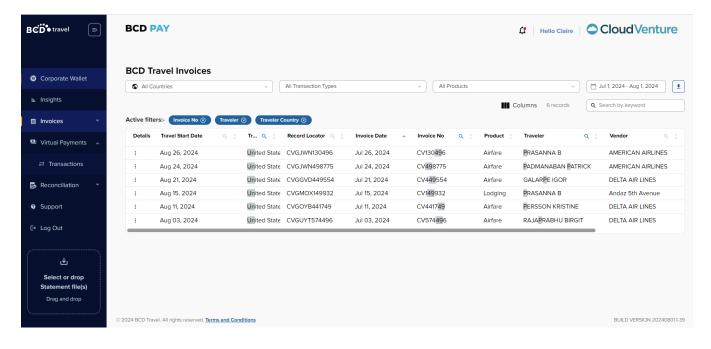

General) UX Improvements

| Feature type    | Product enhancement                                                                                          |
|-----------------|--------------------------------------------------------------------------------------------------------------|
| Feature Summary | BCD Pay usability and UX improvements have been added to make the platform more intuitive and user-friendly. |
| Scope           | Global                                                                                                       |
| Availability    | All BCD Pay users                                                                                            |

Select multiple countries in the country filter dropdown



### Users can view all active filters applied on a table



### 2. (Corporate Wallet) Search for card accounts

| Feature type    | Product enhancement                                                                                                                                                                   |
|-----------------|---------------------------------------------------------------------------------------------------------------------------------------------------------------------------------------|
| Feature Summary | Within the Central Card Accounts view of Corporate Wallet, users can now add or remove centrally billed cards from their Corporate Wallet view by pinning or unpinning card accounts. |
| Scope           | Global