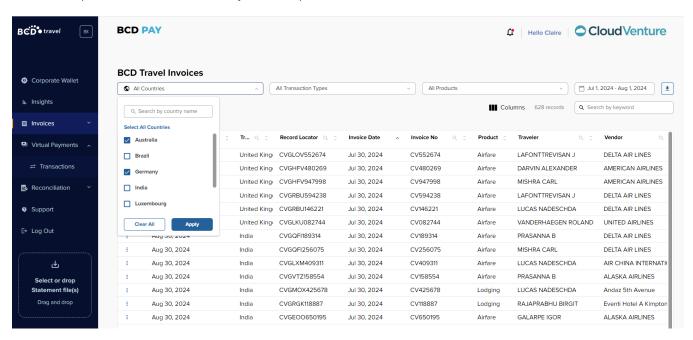

Select multiple countries in the country filter dropdown

### Users can view all active filters applied on a table