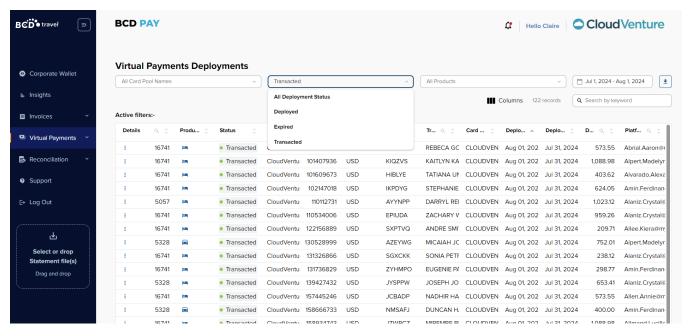

### 5. (Virtual Payments) Virtual Credit Card (VCC) status is now available

| Feature type    | Product enhancement                                                                                                                                       |
|-----------------|-----------------------------------------------------------------------------------------------------------------------------------------------------------|
| Feature Summary | The deployment or VCC status has been enhanced now to show if a VCC has been charged (i.e. Transacted) or is past the deployment end date (i.e. Expired). |
| Scope           | Global                                                                                                                                                    |
| Availability    | All active VPA/VPA+ clients                                                                                                                               |

#### The are three deployment status options:

- Deployed Active deployments that can be charged
- Transacted Deployments that have been charged by the supplier
- Expired Inactive deployments with an end date in the past and can no longer be charged