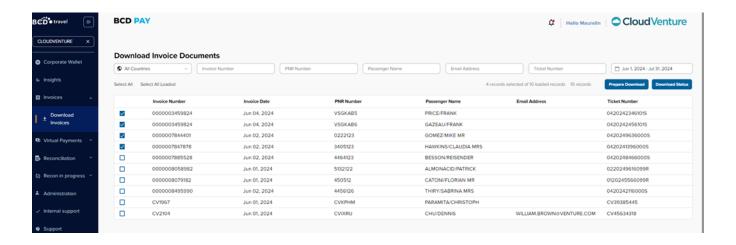

### 8. (Digital Invoice Management) Invoice batch download

| Feature type    | Product enhancement                               |  |
|-----------------|---------------------------------------------------|--|
| Feature Summary | Users can now select invoices to download in      |  |
|                 | batches by invoice number, passenger name, ticket |  |
|                 | number or a range of dates.                       |  |
| Scope           | Global                                            |  |
| Availability    | All Digital Invoice Management users              |  |