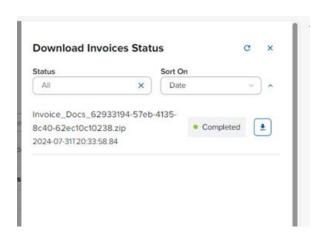

### 8. (Digital Invoice Management) Invoice batch download

| Feature type    | Product enhancement                               |  |
|-----------------|---------------------------------------------------|--|
| Feature Summary | Users can now select invoices to download in      |  |
|                 | batches by invoice number, passenger name, ticket |  |
|                 | number or a range of dates.                       |  |
| Scope           | Global                                            |  |
| Availability    | All Digital Invoice Management users              |  |