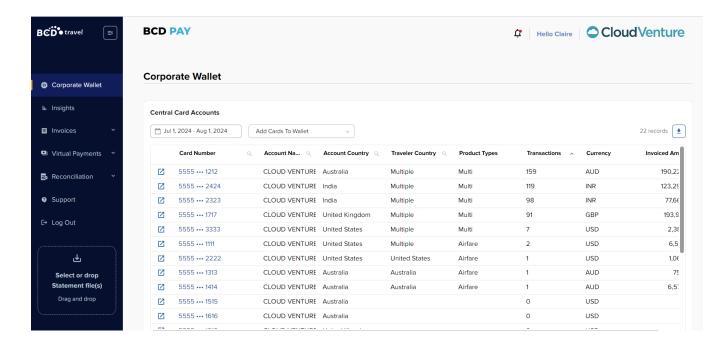

### 2. (Corporate Wallet) Search for card accounts

| Feature type    | Product enhancement                                                                                                                                                                   |
|-----------------|---------------------------------------------------------------------------------------------------------------------------------------------------------------------------------------|
| Feature Summary | Within the Central Card Accounts view of Corporate Wallet, users can now add or remove centrally billed cards from their Corporate Wallet view by pinning or unpinning card accounts. |
| Scope           | Global                                                                                                                                                                                |
| Availability    | All BCD Pay users                                                                                                                                                                     |

### 3. (Corporate Wallet) Addition of reconciliation accounts

| Feature type    | Product enhancement                                                                    |
|-----------------|----------------------------------------------------------------------------------------|
| Feature Summary | Reconciliation accounts are now automatically pinned in your Corporate Wallet listing. |
| Scope           | US/CA                                                                                  |
| Availability    | All BCD Pay users                                                                      |